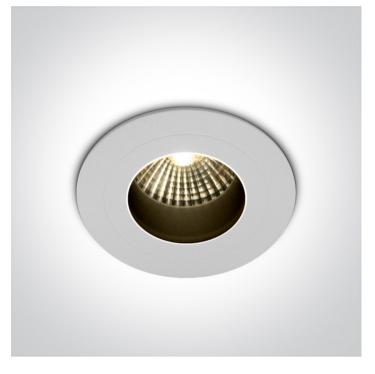

# 02 Recessed Spots Fixed LED>The Dark Light IP65 Range

IP65 7W COB LED Dark Light recessed spot ideal for bathroom installation.

Requires 700mA driver.

Complies with standard EN60598-1 and any other specific standards.

#### Physical Specification

| Product Type         | Fitting                     |
|----------------------|-----------------------------|
| Item Group           | 02 Recessed Spots Fixed LED |
| Family               | The Dark Light IP65 Range   |
| Order Code           | 10107H/W/W                  |
| Colour               | White                       |
| Material             | Aluminium                   |
| Shape                | Circular                    |
| Height               | 75mm                        |
| Diameter             | 70mm                        |
| Cutout Hole Diameter | 60mm                        |
| Recessed Ceiling     | Yes                         |
| Depth Required       | 90mm                        |
| Indoor               | Yes                         |
| Outdoor              | Yes                         |