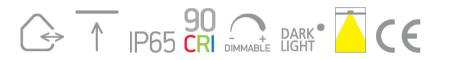

#### **Electrical Characteristics**

| Input Type    | Constant Current |
|---------------|------------------|
| Input Current | 700mA            |
| Safety Class  |                  |
| Power(Watts)  | 7W               |
| IP Rating     | IP65             |
| Light Source  | LED built in     |

### Illumination Data

| Colour Temperature   | 3000K     |
|----------------------|-----------|
| Lumen Output         | 500lm     |
| Light Efficiency     | 71,42Im/W |
| CRI                  | 90        |
| Beam Angle           | 36°       |
| Illumination Diagram |           |
| Dark Light           | Yes       |