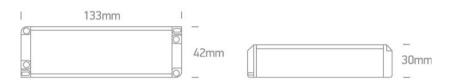

Downloads

Dimensions

## Physical Specification

| Item Group | 23 LED Drivers                                  |
|------------|-------------------------------------------------|
| Family     | The 700mA TRIAC Dimmable Range Constant current |
| Order Code | 89015AT                                         |
| Material   | Plastic                                         |
| Shape      | Rectangular                                     |
| Length     | 133mm                                           |
| Width      | 42mm                                            |
| Height     | 30mm                                            |
| Indoor     | Yes                                             |