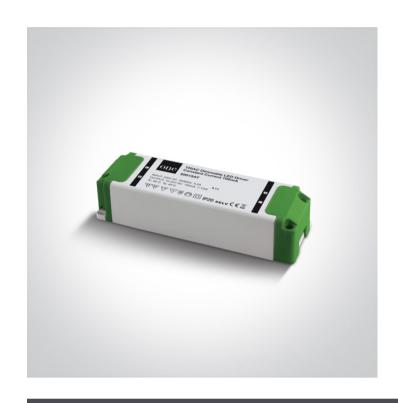

## **Product Datasheet**

23 LED Drivers>The 700mA TRIAC Dimmable Range Constant current

89015AT

Constant current dimmable LED driver for 700mA LED spots / LED fittings, 7-15W.

Complies with standard EN61347-1 and any other specific standards.

## Physical Specification

| Item Group | 23 LED Drivers                                  |
|------------|-------------------------------------------------|
| Family     | The 700mA TRIAC Dimmable Range Constant current |
| Order Code | 89015AT                                         |
| Material   | Plastic                                         |
| Shape      | Rectangular                                     |
| Length     | 133mm                                           |
| Width      | 42mm                                            |
| Height     | 30mm                                            |
| Indoor     | Yes                                             |