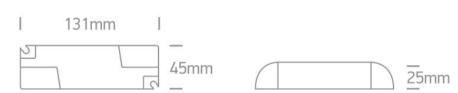

## Physical Specification

| Product Type | Gear               |
|--------------|--------------------|
| Item Group   | 23 LED Drivers     |
| Family       | The TRIAC Dimmable |
| Order Code   | 89030AT            |
| Material     | Plastic            |
| Shape        | Rectangular        |
| Length       | 131mm              |
| Width        | 45mm               |
| Height       | 25mm               |
| Indoor       | Yes                |