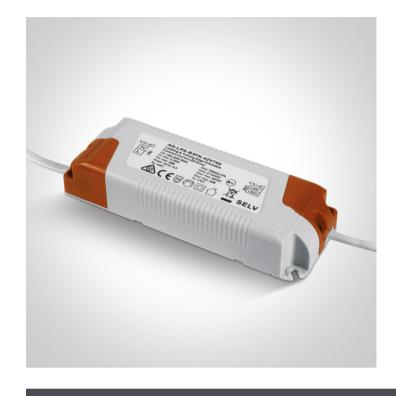

## 23 LED Drivers>The TRIAC Dimmable

89030AT

Constant current dimmable LED driver for 700mA LED spots / LED fittings, 19-30W.

Complies with standard EN61347-1 and any other specific standards.

Downloads

Dimensions

## Physical Specification

| Product Type | Gear               |
|--------------|--------------------|
| Item Group   | 23 LED Drivers     |
| Family       | The TRIAC Dimmable |
| Order Code   | 89030AT            |
| Material     | Plastic            |
| Shape        | Rectangular        |
| Length       | 131mm              |
| Width        | 45mm               |
| Height       | 25mm               |
| Indoor       | Yes                |