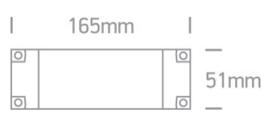

Dimensions

## Physical Specification

| Product Type | Gear            |
|--------------|-----------------|
| Item Group   | 23 LED Drivers  |
| Family       | The 500mA Range |
| Order Code   | 89030C          |
| Material     | Plastic         |
| Shape        | Rectangular     |
| Length       | 165mm           |
| Width        | 51mm            |
| Height       | 24mm            |
| Indoor       | Yes             |