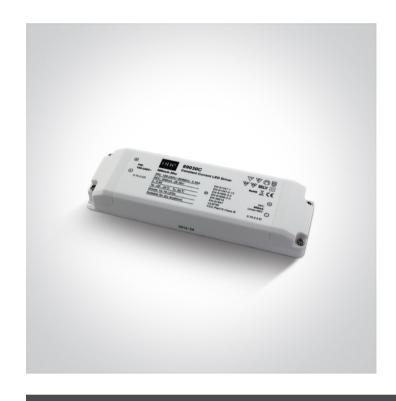

## 23 LED Drivers>The 500mA Range

89030C

IP20 Constant current LED driver, non-dimmable, for 500mA LED spots / LED fittings, 14-28W.

Complies with standard EN61347-1 and any other specific standards.

Downloads

## Physical Specification

| Product Type | Gear            |
|--------------|-----------------|
| Item Group   | 23 LED Drivers  |
| Family       | The 500mA Range |
| Order Code   | 89030C          |
| Material     | Plastic         |
| Shape        | Rectangular     |
| Length       | 165mm           |
| Width        | 51mm            |
| Height       | 24mm            |
| Indoor       | Yes             |