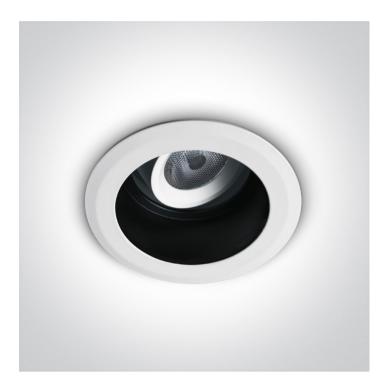

# 04 Recessed Spots Adjustable LED>The COB Shop & Hotel Range

11107DL/W/W

7W LED Dark Light Recessed adjustable spot, IP20.

Requires 700mA driver.

Complies with standard EN60598-1 and any other specific standards.

#### Physical Specification

| Product Type         | Gear                             |
|----------------------|----------------------------------|
| Item Group           | 04 Recessed Spots Adjustable LED |
| Family               | The COB Shop & Hotel Range       |
| Order Code           | 11107DL/W/W                      |
| Colour               | White                            |
| Material             | Aluminium                        |
| Shape                | Circular                         |
| Height               | 90mm                             |
| Diameter             | 70mm                             |
| Cutout Hole Diameter | 60mm                             |
| Recessed Ceiling     | Yes                              |
| Depth Required       | 100mm                            |
| Indoor               | Yes                              |
| Adjustable           | 1 Direction                      |