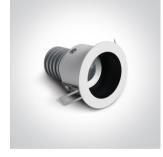

# 04 Recessed Spots Adjustable LED>The COB Shop & Hotel Range

11107DL/W/W

7W LED Dark Light Recessed adjustable spot, IP20.

Requires 700mA driver.

Complies with standard EN60598-1 and any other specific standards.

#### Physical Specification

| Product Type         | Gear                             |
|----------------------|----------------------------------|
| Item Group           | 04 Recessed Spots Adjustable LED |
| Family               | The COB Shop & Hotel Range       |
| Order Code           | 11107DL/W/W                      |
| Colour               | White                            |
| Material             | Aluminium                        |
| Shape                | Circular                         |
| Height               | 90mm                             |
| Diameter             | 70mm                             |
| Cutout Hole Diameter | 60mm                             |
| Recessed Ceiling     | Yes                              |
| Depth Required       | 100mm                            |
| Indoor               | Yes                              |
| Adjustable           | 1 Direction                      |

#### **Electrical Characteristics**

| Fitting       |                  |
|---------------|------------------|
| Input Type    | Constant Current |
| Input Current | 700mA            |
| Safety Class  |                  |
| Power(Watts)  | 7W               |
| IP Rating     | IP20             |
| Light Source  | LED built in     |
| LED Type      | СОВ              |
| LED Brand     | Cree             |
| LED Number    | 1                |
| Cable Length  | 40cm             |
| F Mark        | F                |