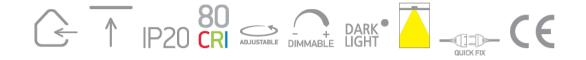

#### Physical Specification

| Product Type         | Gear                             |
|----------------------|----------------------------------|
| Item Group           | 04 Recessed Spots Adjustable LED |
| Family               | The COB Shop & Hotel Range       |
| Order Code           | 11107DL/W/W                      |
| Colour               | White                            |
| Material             | Aluminium                        |
| Shape                | Circular                         |
| Height               | 90mm                             |
| Diameter             | 70mm                             |
| Cutout Hole Diameter | 60mm                             |
| Recessed Ceiling     | Yes                              |
| Depth Required       | 100mm                            |
| Indoor               | Yes                              |
| Adjustable           | 1 Direction                      |

#### **Electrical Characteristics**

| Fitting       |                  |
|---------------|------------------|
| Input Type    | Constant Current |
| Input Current | 700mA            |
| Safety Class  |                  |
| Power(Watts)  | 7W               |
| IP Rating     | IP20             |
| Light Source  | LED built in     |
| LED Type      | СОВ              |
| LED Brand     | Cree             |
| LED Number    | 1                |
| Cable Length  | 40cm             |
| F Mark        | F                |