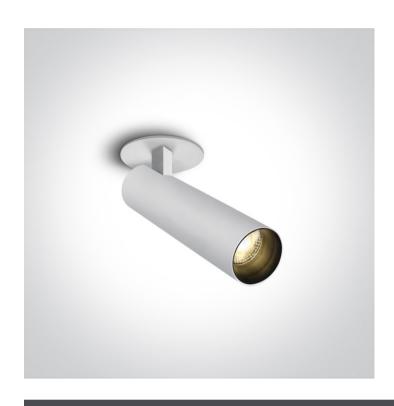

# 11112RA/W/W

12W COB LED recessed adjustable spot, white with black reflector for general lighting applications.

Requires 350mA constant current LED driver.

Complies with standard EN60598-1 and any other specific standards.

#### **Physical Specification**

Item Group

04 Recessed Spots Adjustable LED

| Family               | The COB Cylinders |
|----------------------|-------------------|
| Order Code           | 11112RA/W/W       |
| Colour               | White             |
| Material             | Aluminium         |
| Shape                | Circular          |
| Height               | 155mm             |
| Diameter             | 65                |
| Cutout Hole Diameter | 55mm              |
| Recessed Ceiling     | Yes               |
| Depth Required       | 50mm              |
| Indoor               | Yes               |
| Adjustable           | 2 Directions      |

#### **Electrical Characteristics**

| Fitting       |                  |
|---------------|------------------|
| Input Type    | Constant Current |
| Input Current | 350mA            |
| Voltage       | 34,4V            |
| Safety Class  | <u> </u>         |
| Power(Watts)  | 12W              |
| IP Rating     | IP20             |
| Light Source  | LED built in     |
| LED Type      | СОВ              |
| LED Brand     | Citizen          |
| LED Number    | 1                |
| Cable Length  | 40cm             |
| F Mark        | F                |