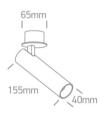

#### Dimensions

#### **Physical Specification**

Item Group

04 Recessed Spots Adjustable LED

| Family               | The COB Cylinders |
|----------------------|-------------------|
| Order Code           | 11112RA/W/W       |
| Colour               | White             |
| Material             | Aluminium         |
| Shape                | Circular          |
| Height               | 155mm             |
| Diameter             | 65                |
| Cutout Hole Diameter | 55mm              |
| Recessed Ceiling     | Yes               |
| Depth Required       | 50mm              |
| Indoor               | Yes               |
| Adjustable           | 2 Directions      |