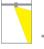

#### Illumination Data

| Colour Temperature   | 3000K  |
|----------------------|--------|
| Lumen Output         | 1020lm |
| Light Efficiency     | 85lm/W |
| CRI                  | 90     |
| Beam Angle           | 36°    |
| Illumination Diagram |        |
| Dark Light           | Yes    |